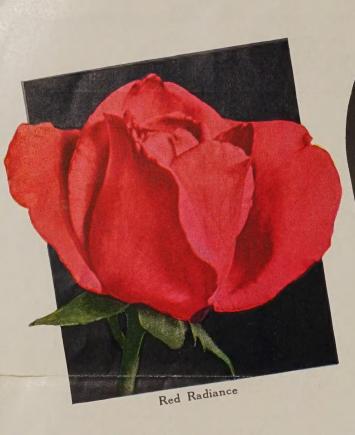

PADRE Coppery scarlet.

PINK RADIANCE
One of the best pink Roses.

**PREMIER** Silvery pink.

PRESIDENT HERBERT HOOVER
Two-tone yellow and red.

RED RADIANCE

Our best red variety.

ROSE MARIE

A fine deep pink.